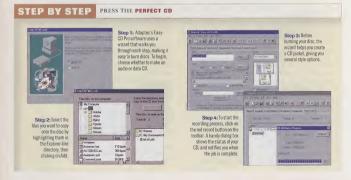

#### **CD-ROM** in **Overdrive**

DVD is around the corner, but don't write off CD-ROM drives yet! Today's ultrafast single-disc drives and ultracheap multidisc changers hit speeds that rival those of your hard drive. Plus, low-cost CD-recordables make it easy to burn your own disc. **245** 